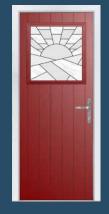

# Stylishly Sleek

This confident and simple door makes a stylish addition to any home. Available solid or glazed with ten glass options, the Aston is a door you can count on.

#### **10 Decorative Glass Options**

Available with Ultimate Glass Surround & SleekSkin.

Aston Colour - Anthracite Grey Glass - Victorian Border

Learn more about these styles at compdoor.co.uk

Walcot Colour - Green Glass - Reflections