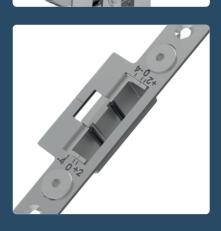

# Lock Positioning

#### Standard Auto-Fire Lock

An automatic multi-point locking system featuring a three self-locking deadbolt latch to provide additional security.

#### Heritage Auto-Fire Lock

The aesthetics of a traditional rim latch positioning, but incorporates the latest high security auto-fire technology.

£2000

HOME OWNER GUARANTEE

THAT MEANS IF AN INTRUDER BREAKS INTO YOUR HOME AS A RESULT OF SNAPPING THE CYLINDER, ABS WILL PAY £2000