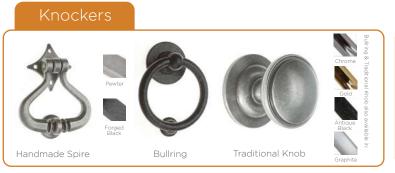

# Comprehensive Door Furniture Range

CompDoor's standard range of high-quality handles, escutcheons and letterplates are taken from Fab & Fix's Balmoral and Architectural ranges, perfectly crafted to be functional, safe and look great.

The Heritage range has also been traditionally styled. The Balmoral range has a classic look, while the Architectural range is modern and contemporary by design. All handles have been designed to be ergonomic and sturdy and fully suited for the perfect finishing touch to your door.

Forged Black

**Traditional Range** 