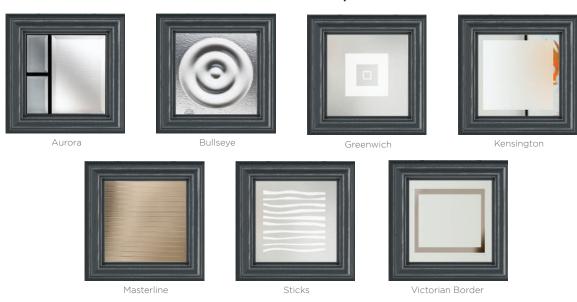

#### 11 Decorative Glass Options

Classic

Greenwich

Kensington

Reflections

Crystal Flowers

Linear

Simplicity

Dorchester

Mayfair

Victorian Border

Zinc Star

Available with SleekSkin.

Glass - Simplicity

Foiled