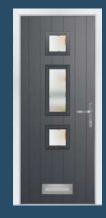

### WESTMINSTER

**Westminster** Colour - Black Glass - Diamond Cut

### Ristinguished Resign

Offering one of the largest ranges of decorative glazing options, you can distinguish the design of your Westminster door to suit your property.