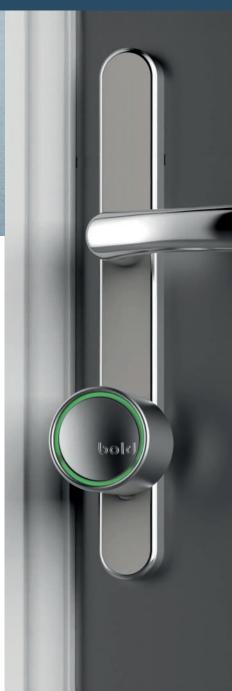

# Unlock a keyless life, with Bold Smart Cylinders.

Every Comp Door can be upgraded to include a Bold Smart Cylinder; a modern, ultra-secure, keyless entry solution designed for ultimate convenience.

The Bold Smart Cylinder is a sleek, **keyless entry solution** that blends cutting-edge technology with ease-of-use.

At its heart, Bold provides **effortless control** over your door - whether through your smartphone, a convenient fob, or by using a custom secure PIN.

Unlike Smart Locks, the Bold cylinder is not designed to physically lock and unlock your door - it merely acts as a digital key.

This innovative design means there is **no bulky box** cluttering up your stunning new door, and it ensures over **two years of battery life** (or 20,000 cycles), giving you hassle-free home security.

With the Bold app, you can easily grant or revoke access for individuals - whether permanently or on a timed schedule keeping you in control, knowing exactly who has access to your home and when.

The Bold Smart Cylinder isn't just convenient; it's incredibly secure. It is **un-pickable**, **un-snappable**, and - through its innovative use of rolling encryption - is **un-hackable too**, giving you complete peace of mind knowing your home is protected from both physical and digital threats.