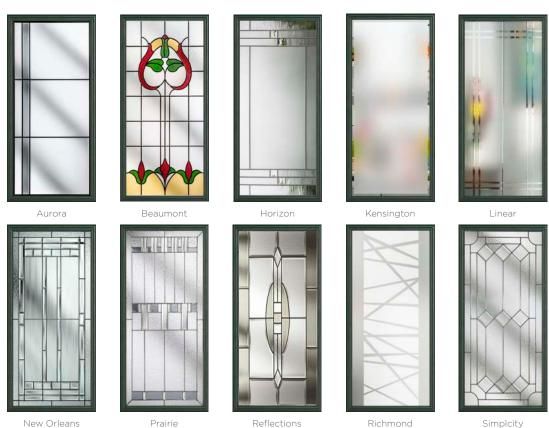

### **20 Decorative Glass Options**

Available with Ultimate Glass Surround & SleekSkin.

6 Build your own door at compdoor.co.uk

White Cream Foiled White Grey Grey Anthracite Grey Schwarzbraun Black Duck Egg Blue Green Chartwell Red Foiled Rosewood Irish Oak Golden Oa

#### **5 Decorative Glass Options**

Colour - Agate Grey Glass - Elegance

Learn more about these styles at compdoor.co.uk

Simplicity

Prairie

Schwarzbraun

#### 11 Decorative Glass Options

Classic

Greenwich

Kensington

Reflections

Crystal Flowers

Linear

Simplicity

Dorchester

Mayfair

Victorian Border

Zinc Star

Available with SleekSkin.

Glass - Simplicity

Foiled

### 14 Decorative Glass Options

Abstract

Beaumont

Blinds In Glass

Victorian Border

Available with SleekSkin.

Buxton Colour - Red Glass - Beaumont

Learn more about these styles at compdoor.co.uk

#### **10 Decorative Glass Options**

Classic

Prairie

Simplicity

Kensington

Numbers additional designs available

Victorian Border

Zinc Star

### 14 Decorative Glass Options

Blinds In Glass

Diamond Cut

Elegance

Horizon

Kensington

Linear

additional designs available