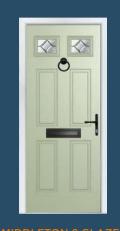

# ajestic Masterpiece

The Middleton door complements authentic Edwardian and Georgian architecture with the option to include glazing in the top panels.

#### 11 Decorative Glass Options

Classic

Greenwich

Kensington

Reflections

Crystal Flowers

Linear

Simplicity

Dorchester

Mayfair

Victorian Border

Zinc Star

Available with SleekSkin.

Glass - Simplicity

Foiled

### MIDDLETON 4

**Middleton** Colour - Black Glass - Dorchester