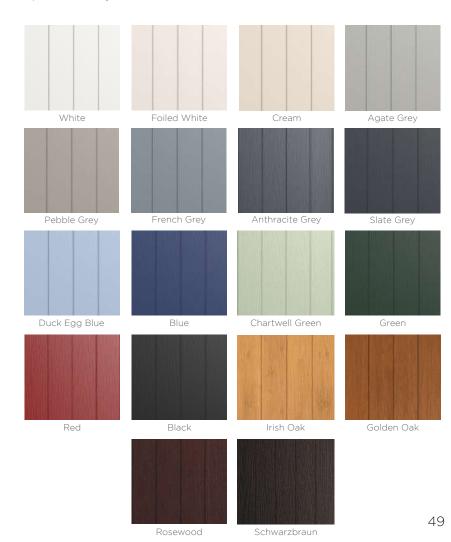

## BACKING GLASS & DOOR COLOURS

## Complementary Backing Glass

With thirteen different patterns to choose from, there is always a style to suit.

Autumn

18 stunning colours available, in any combination inside and out, there is an option for everyone.

#### Frame Colours

Pebble Grey

Outer Frame **Options** 

White

Foiled White

Cream

Agate Grev

Anthracite Grey

Chartwell Green

Schwarzbraun

Irish Oak

Oak

Rosewood