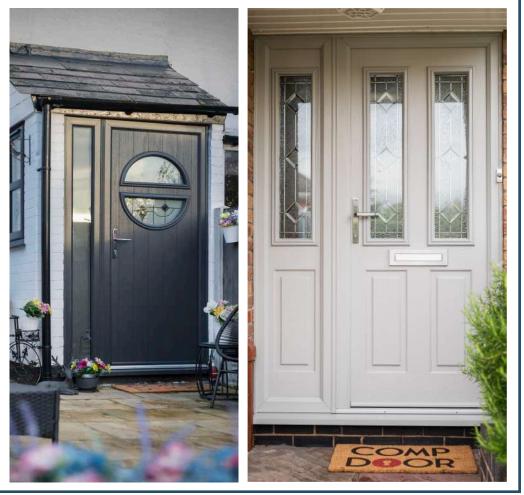

# Uncompromising Strengths

This solid panel collection exudes all the strength and character of the entire CompDoor range of styles.

Whitmore, Middleton and Aston are all available with SleekSkin.

Learn more about these styles at compdoor.co.uk

Foiled

White