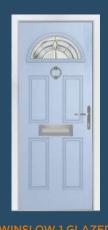

# Stylishly Sleek

This confident and simple door makes a stylish addition to any home. Available solid or glazed with ten glass options, the Aston is a door you can count on.

#### **10 Decorative Glass Options**

Available with Ultimate Glass Surround & SleekSkin.

Aston Colour - Anthracite Grey Glass - Victorian Border

Learn more about these styles at compdoor.co.uk

Walcot Colour - Green Glass - Reflections