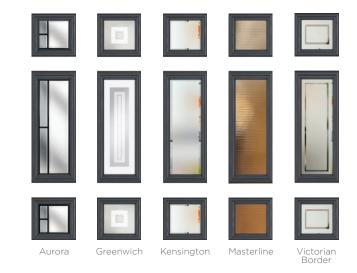

#### 11 Decorative Glass Options

Classic

Greenwich

Kensington

Reflections

Crystal Flowers

Linear

Simplicity

Dorchester

Mayfair

Victorian Border

Zinc Star

Available with SleekSkin.

Glass - Simplicity

Foiled