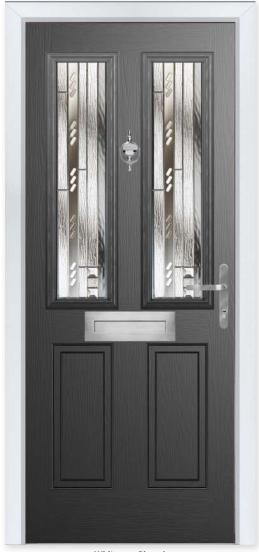

### WHITMORE

Whitmore Glazed Colour - Black Glass - Matrix

### A Timeless Classic

It's the most popular door style in the UK for a reason - because it works with just about every house type.

### **20 Decorative Glass Options**

Available with Ultimate Glass Surround & SleekSkin.

6 Build your own door at compdoor.co.uk

White Cream Foiled White Grey Grey Anthracite Grey Schwarzbraun Black Duck Egg Blue Green Chartwell Red Foiled Rosewood Irish Oak Golden Oa