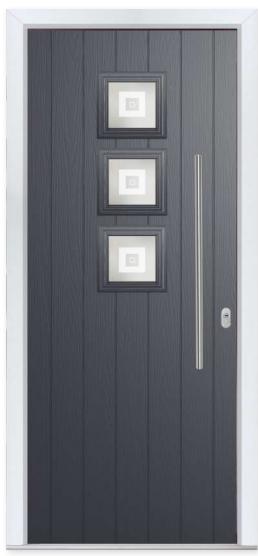

### WHITMORE

Whitmore Glazed Colour - Black Glass - Matrix

### A Timeless Classic

It's the most popular door style in the UK for a reason - because it works with just about every house type.

### **20 Decorative Glass Options**

Available with Ultimate Glass Surround & SleekSkin.

6 Build your own door at compdoor.co.uk

White Cream Foiled White Grey Grey Anthracite Grey Schwarzbraun Black Duck Egg Blue Green Chartwell Red Foiled Rosewood Irish Oak Golden Oa