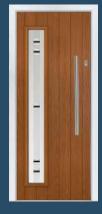

# ajestic Masterpiece

The Middleton door complements authentic Edwardian and Georgian architecture with the option to include glazing in the top panels.

### MIDDLETON 4

**Middleton** Colour - Black Glass - Dorchester

# Classical Elegance

Following in the Middleton theme, this door gives the option of letting in more light with the inclusion of 4 glazing panels.