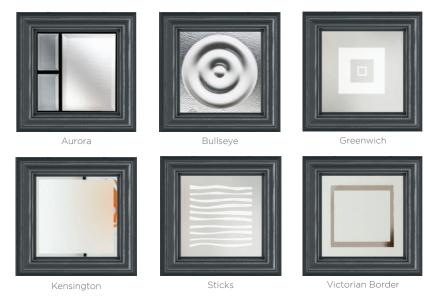

#### 11 Decorative Glass Options

Classic

Greenwich

Kensington

Reflections

Crystal Flowers

Linear

Simplicity

Dorchester

Mayfair

Victorian Border

Zinc Star

Available with SleekSkin.

Glass - Simplicity

Foiled