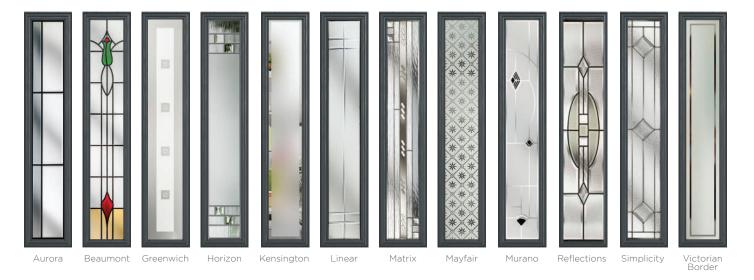

## Complementary Backing Glass

With thirteen different patterns to choose from, there is always a style to suit.

Autumn

18 stunning colours available, in any combination inside and out, there is an option for everyone.