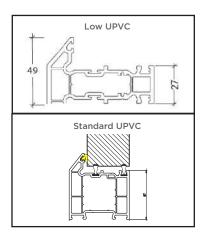

#### **Thresholds**

Our six threshold choices include standard uPVC or two aluminium options.

AM5-EX-70