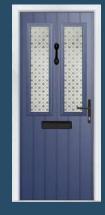

### **AXWELL**

**Axwell**Colour - Blue
Glass - Oak Park

The strikingly square glass of the Axwell makes a bold statement for your home.