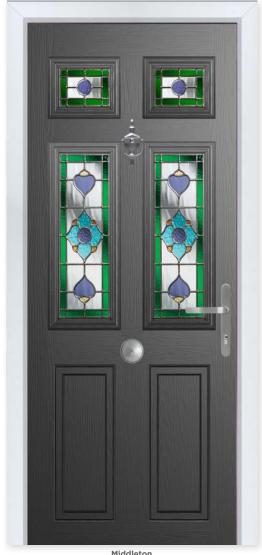

### MIDDLETON 4

**Middleton** Colour - Black Glass - Dorchester

# ajestic Masterpiece

The Middleton door complements authentic Edwardian and Georgian architecture with the option to include glazing in the top panels.

# Classical Elegance

Following in the Middleton theme, this door gives the option of letting in more light with the inclusion of 4 glazing panels.