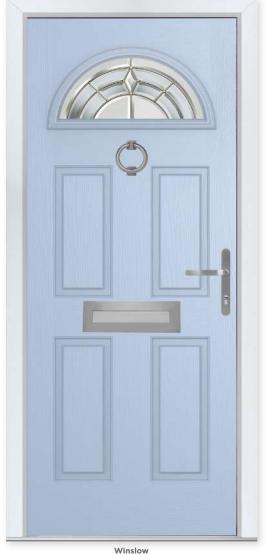

# Classically Curved

The Winslow features an eye-catching half-moon panel that can either be solid or glazed for the desired effect.

#### 13 Decorative Glass Options

Zinc Star

Winslow Colour - Duck Egg Blue Glass - Reflections

Foiled