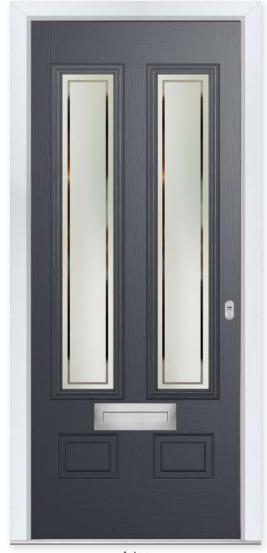

### WHITMORE

Whitmore Glazed Colour - Black Glass - Matrix

### A Timeless Classic

It's the most popular door style in the UK for a reason - because it works with just about every house type.

### **20 Decorative Glass Options**

Available with Ultimate Glass Surround & SleekSkin.

6 Build your own door at compdoor.co.uk

White Cream Foiled White Grey Grey Anthracite Grey Schwarzbraun Black Duck Egg Blue Green Chartwell Red Foiled Rosewood Irish Oak Golden Oa