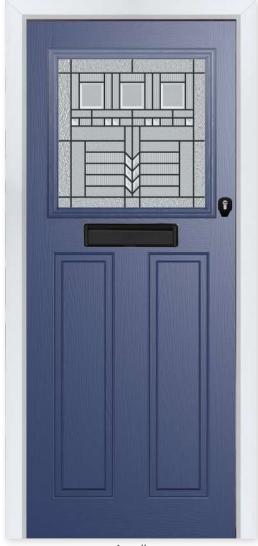

# Cottage Character

The classic cottage style of the Brampton door is available in a traditional solid option as the Norfolk door or add square glazing to achieve the visual effect you desire.

#### 7 Decorative Glass Options

Available with Ultimate Glass Surround.