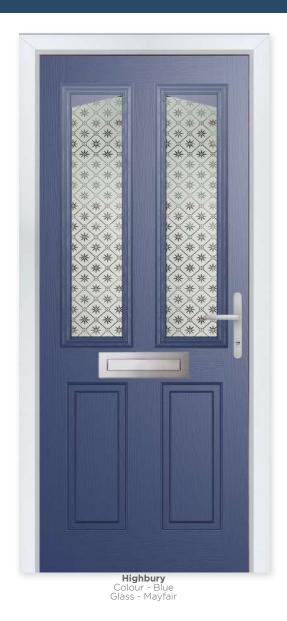

### **HIGHBURY**

### Traditional Edge

The Highbury is a truly traditional design with an edge, incorporating clean, crisp glazing angles for a classic style.

### **3 Decorative Glass Options**

8 Build your own door at compdoor.co.uk