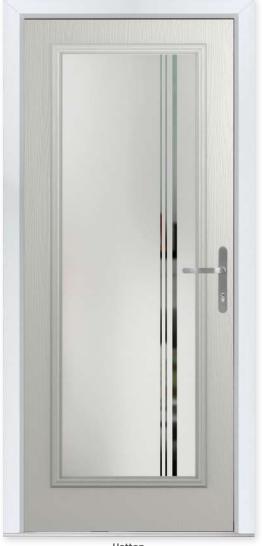

Numbers additional designs available

Oak Park

Available in SleekSkin.

Perfect for dark or smaller hallways, the Hatton offers maximum opportunity to let in the light with its full panel glazing.

#### **3 Decorative Glass Options**

**Hatton** Colour - Agate Grey Glass - Vale

This door is available with or without grooves

Learn more about these styles at compdoor.co.uk

Foiled White

**Brampton**Colour - Anthracite Grey
Glass - Aurora