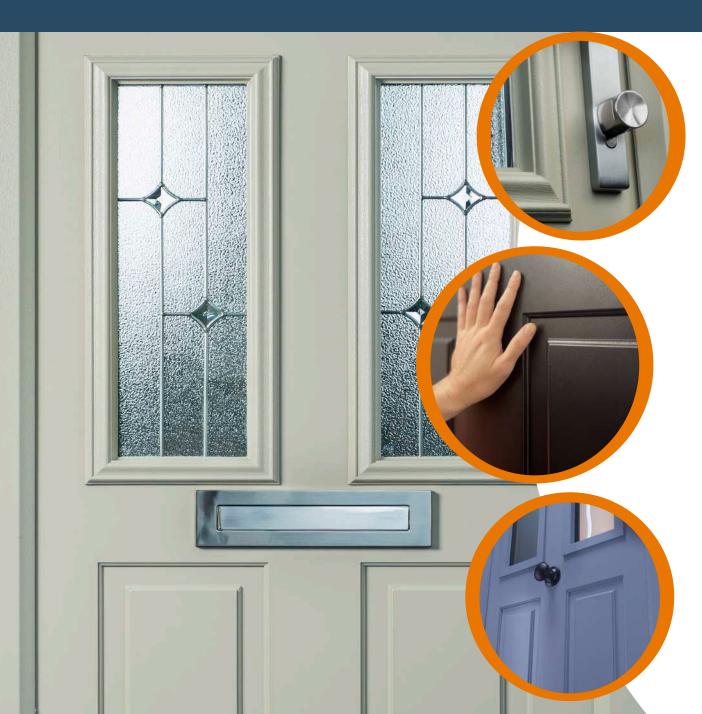

# Comprehensive Door Furniture Range

CompDoor's standard range of high-quality handles, escutcheons and letterplates are taken from Fab & Fix's Balmoral and Architectural ranges, perfectly crafted to be functional, safe and look great.

The Heritage range has also been traditionally styled. The Balmoral range has a classic look, while the Architectural range is modern and contemporary by design. All handles have been designed to be ergonomic and sturdy and fully suited for the perfect finishing touch to your door.

## PREMIUM HARDWARE

# BLU™ 316 Marine Grade Stainless Steel

Our Coastal range of handle, knocker and letterplate upgrades have been designed for enhanced performance and durability and are arguably the best quality on the market.

The BLU range of suited hardware is made from 316 marine grade stainless steel, compared to the industry-standard of 304, giving it the best long-term resistance to corrosion in coastal locations, supported by a 'best in class' lifetime guarantee.