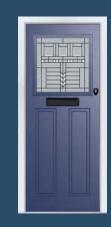

### HARLINGTON

With its glazing aperture set high above long elegant solid panel detailing, the Harlington adds an aspect of grandeur to your home.

#### 11 Decorative Glass Options

Harlington Colour - Black Glass - Caledonian Rose

Available with SleekSkin.

Slate Grey

Learn more about these styles at compdoor.co.uk

Foiled