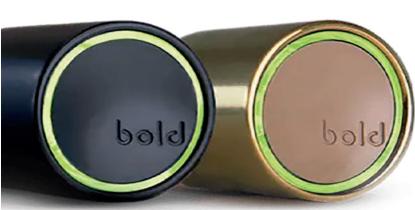

# Unlock a keyless life, with Bold Smart Cylinders.

Every Comp Door can be upgraded to include a Bold Smart Cylinder; a modern, ultra-secure, keyless entry solution designed for ultimate convenience.

The Bold Smart Cylinder is a sleek, **keyless entry solution** that blends cutting-edge technology with ease-of-use.

At its heart, Bold provides **effortless control** over your door - whether through your smartphone, a convenient fob, or by using a custom secure PIN.

Unlike Smart Locks, the Bold cylinder is not designed to physically lock and unlock your door - it merely acts as a digital key.

This innovative design means there is **no bulky box** cluttering up your stunning new door, and it ensures over **two years of battery life** (or 20,000 cycles), giving you hassle-free home security.

With the Bold app, you can easily grant or revoke access for individuals - whether permanently or on a timed schedule keeping you in control, knowing exactly who has access to your home and when.

The Bold Smart Cylinder isn't just convenient; it's incredibly secure. It is **un-pickable**, **un-snappable**, and - through its innovative use of rolling encryption - is **un-hackable too**, giving you complete peace of mind knowing your home is protected from both physical and digital threats.