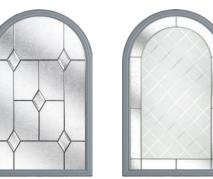

t by adding additional glazing panels to your door. Choose from nine striking designs.

### 9 Decorative Glass Options







12 Build your own door at compdoor.co.uk



### Creative Versatility

The Buxton's versatile design means the overall appearance can be totally transformed with whichever glazing you choose.

### 14 Decorative Glass Options



Abstract

Beaumont























Blinds In Glass









Victorian Border

Available with SleekSkin.

Buxton Colour - Red Glass - Beaumont

Learn more about these styles at compdoor.co.uk

Foiled

White

Black

### **GRAFTON**





Grafton Colour - French Grey Glass - Diamond Cut

### Artistically Arched

Enhance the curve of this glazed panel with your choice of ten compelling glazing options.

#### **10 Decorative Glass Options**



Classic

Prairie





Simplicity



Kensington



Numbers additional designs available



Victorian Border



Zinc Star

Build your own door at compdoor.co.uk

Foiled White Cream Schwarzbraun

Reflections



# Stylishly Sleek

This confident and simple door makes a stylish addition to any home. Available solid or glazed with ten glass options, the Aston is a door you can count on.

#### **10 Decorative Glass Options**



Available with Ultimate Glass Surround & SleekSkin.



Aston Colour - Anthracite Grey Glass - Victorian Border

Learn more about these styles at compdoor.co.uk





Walcot Colour - Green Glass - Reflections

### Beautifully Bright

The Walcot door offers a large and bright glazing panel, similar to the Hatton but giving space to include accessories such as a letterbox.