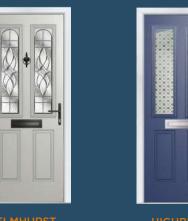

# An Elegant Twist

Similar to the Whitmore but with an elegant twist, the Elmhurst offers a softer look with curved arch glazing.

#### **5 Decorative Glass Options**

Colour - Agate Grey Glass - Elegance

Learn more about these styles at compdoor.co.uk

Simplicity

Prairie

Schwarzbraun

### **HIGHBURY**

### Traditional Edge

The Highbury is a truly traditional design with an edge, incorporating clean, crisp glazing angles for a classic style.