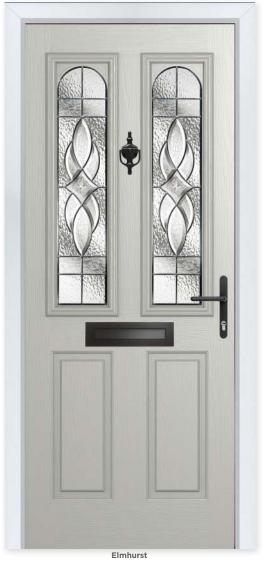

# An Elegant Twist

Similar to the Whitmore but with an elegant twist, the Elmhurst offers a softer look with curved arch glazing.

#### **5 Decorative Glass Options**

Colour - Agate Grey Glass - Elegance

Learn more about these styles at compdoor.co.uk

Simplicity

Prairie

Schwarzbraun