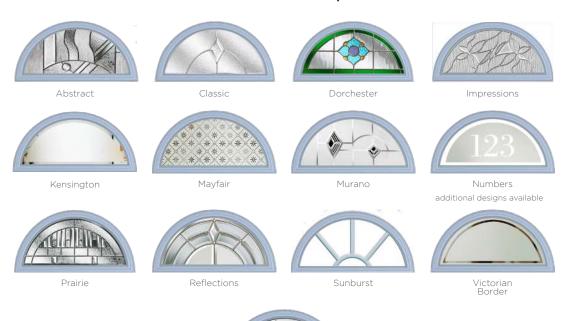

# Arched Frames

Complete the beauty of an arched frame with a composite door insert for a classic focal point to the front of your home.

Our arched frames are perfect for original brickwork arches.

Available in any of our composite door styles.