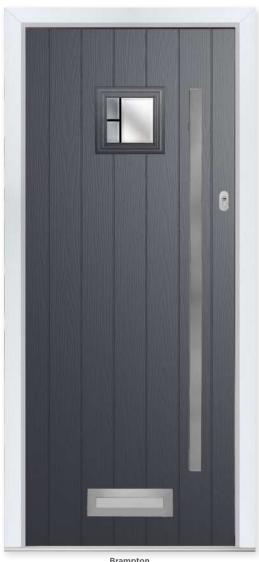

# Cottage Character

The classic cottage style of the Brampton door is available in a traditional solid option as the Norfolk door or add square glazing to achieve the visual effect you desire.

#### 7 Decorative Glass Options

Available with Ultimate Glass Surround.