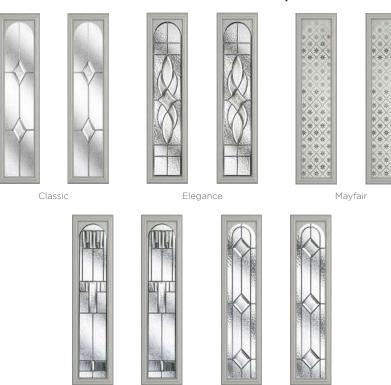

#### **5 Decorative Glass Options**

Colour - Agate Grey Glass - Elegance

Learn more about these styles at compdoor.co.uk

Simplicity

Prairie

Schwarzbraun