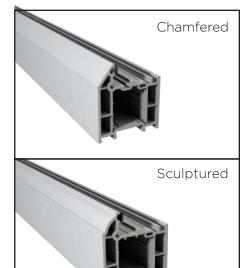

#### **Thresholds**

Our six threshold choices include standard uPVC or two aluminium options.

AM5-EX-70