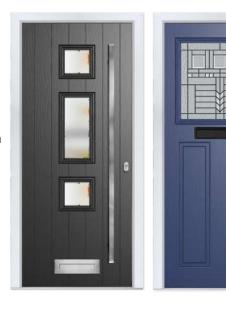

# Welcome Home

Why choose Comp Door? A Comprehensive set of features:

At Comp Door, we hand-craft all of our composite doors here in the UK, to the highest specifications and security standards to provide your home with unrivalled protection and thermal efficiency.

A Comprehensive set of features:

- ✓ Over 250 colour combinations inside & out
- √ 48mm solid timber core
- ✓ Outstanding 1.4 W/m²K U-Value
- ✓ Highly advanced secure locking system
- ✓ PAS-24: 2022 & Secured by Design available
- ✓ ABS security cylinder as standard
- ✓ Smart Kubu sensors