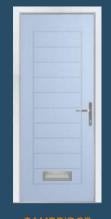

# Cottage Character

The classic cottage style of the Brampton door is available in a traditional solid option as the Norfolk door or add square glazing to achieve the visual effect you desire.

#### 7 Decorative Glass Options

Available with Ultimate Glass Surround.