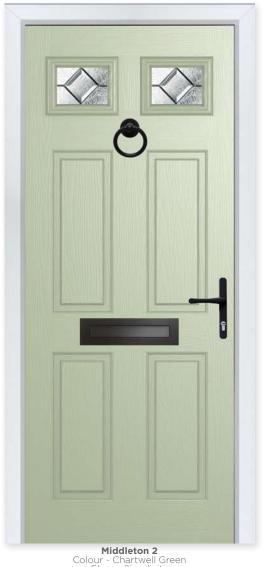

# ajestic Masterpiece

The Middleton door complements authentic Edwardian and Georgian architecture with the option to include glazing in the top panels.

#### 11 Decorative Glass Options

Classic

Greenwich

Kensington

Reflections

Crystal Flowers

Linear

Simplicity

Dorchester

Mayfair

Victorian Border

Zinc Star

Available with SleekSkin.

Glass - Simplicity

Foiled

### MIDDLETON 4

**Middleton** Colour - Black Glass - Dorchester