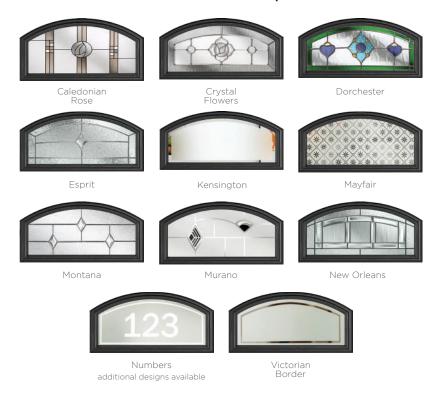

#### 11 Decorative Glass Options

Classic

Greenwich

Kensington

Reflections

Crystal Flowers

Linear

Simplicity

Dorchester

Mayfair

Victorian Border

Zinc Star

Available with SleekSkin.

Glass - Simplicity

Foiled

#### **10 Decorative Glass Options**

Classic

Prairie

Simplicity

Kensington

Numbers additional designs available

Victorian Border

Zinc Star

### 9 Decorative Glass Options

Art Deco

Dorchester

Edwardian

Kensington

Mayfair

New Orleans

Numbers additional designs available