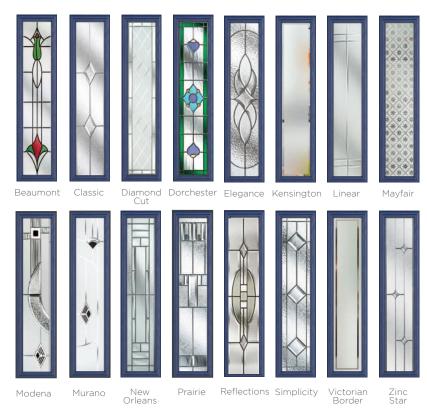

### 9 Decorative Glass Options

Art Deco

Dorchester

Edwardian

Kensington

Mayfair

Foiled Golden Oak

New Orleans