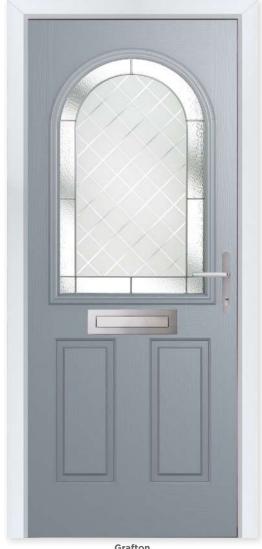

### **GRAFTON**

Grafton Colour - French Grey Glass - Diamond Cut

### Artistically Arched

Enhance the curve of this glazed panel with your choice of ten compelling glazing options.

#### **10 Decorative Glass Options**

Classic

Prairie

Simplicity

Kensington

Numbers additional designs available

Victorian Border

Zinc Star