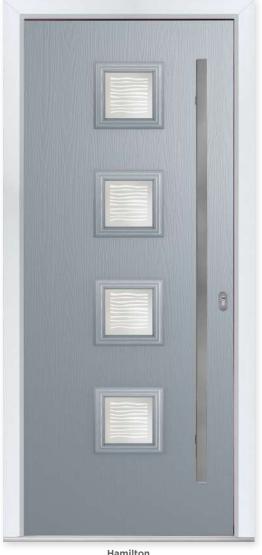

### **HAMILTON**

### Visual Variety

The seven decorative glass options available on the Hamilton door gives a variety of style effects from retro and heritage to a more modern look.

### 7 Decorative Glass Options

Greenwich

Kensington

Available with Ultimate Glass Surround.

Colour - French Grey Glass - Sticks This door is available with or without grooves

Learn more about these styles at compdoor.co.uk