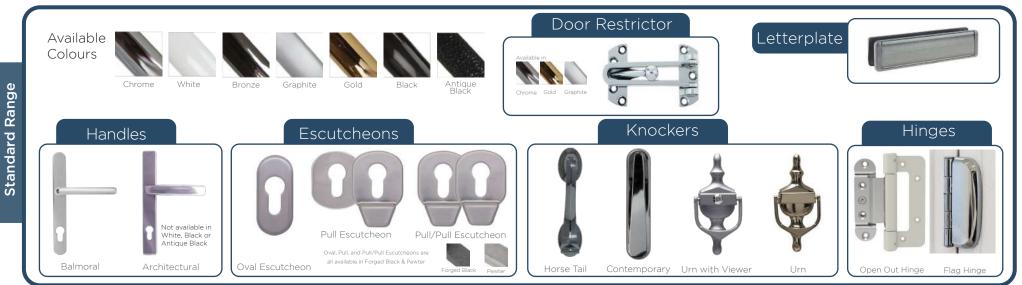

# Comprehensive Door Furniture Range

CompDoor's standard range of high-quality handles, escutcheons and letterplates are taken from Fab & Fix's Balmoral and Architectural ranges, perfectly crafted to be functional, safe and look great.

The Heritage range has also been traditionally styled. The Balmoral range has a classic look, while the Architectural range is modern and contemporary by design. All handles have been designed to be ergonomic and sturdy and fully suited for the perfect finishing touch to your door.