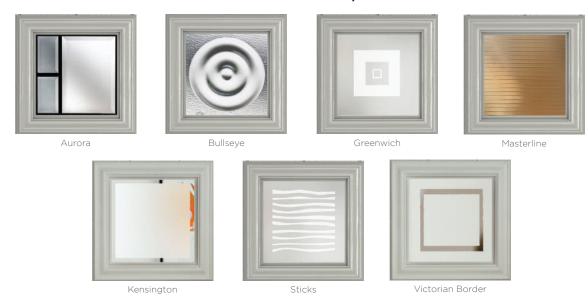

#### 11 Decorative Glass Options

Classic

Greenwich

Kensington

Reflections

Crystal Flowers

Linear

Simplicity

Dorchester

Mayfair

Victorian Border

Zinc Star

Available with SleekSkin.

Glass - Simplicity

Foiled