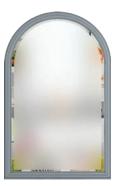

### Beautifully Bright

The Walcot door offers a large and bright glazing panel, similar to the Hatton but giving space to include accessories such as a letterbox.

### **10 Decorative Glass Options**

Available with SleekSkin.

6 Build your own door at compdoor.co.uk