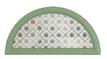

# Classically Curved

The Winslow features an eye-catching half-moon panel that can either be solid or glazed for the desired effect.

#### 13 Decorative Glass Options

Zinc Star

Winslow Colour - Duck Egg Blue Glass - Reflections

Foiled

### WINSLOW 3

**Winslow 3**Colour - Blue
Glass - Victorian Border