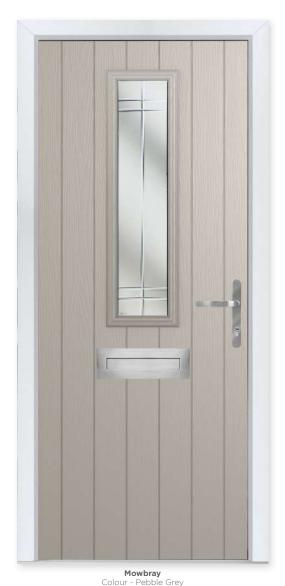

# Freedom of Choice

The design of the Mowbray offers an extended and versatile selection of glazing styles, giving you more freedom of choice to design your perfect door.

#### 20 Decorative Glass Options

Available with Ultimate Glass Surround.

24 Build your own door at compdoor.co.uk

White Cream Foiled White Grey Agate Grey Anthracite Slate Grey Schwarzbraun Black Duck Egg Blue Green Chartwell Red Foiled Rosewood Irish Oak Golden Oa