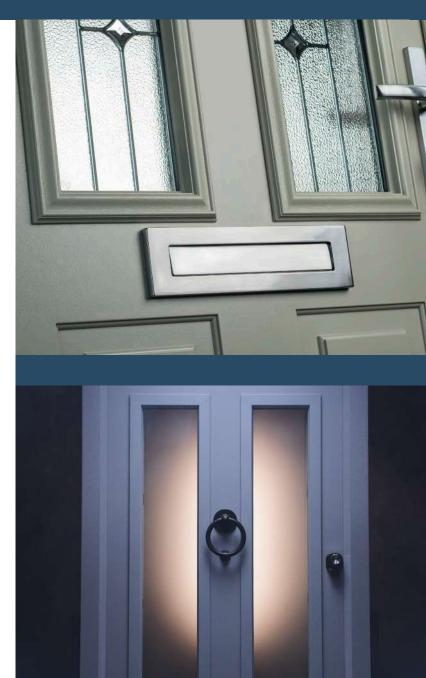

# Welcome Home

Why choose Comp Door? A Comprehensive set of features:

At Comp Door, we hand-craft all of our composite doors here in the UK, to the highest specifications and security standards to provide your home with unrivalled protection and thermal efficiency.

A Comprehensive set of features:

- ✓ Over 250 colour combinations inside & out
- √ 48mm solid timber core
- ✓ Outstanding 1.4 W/m²K U-Value
- ✓ Highly advanced secure locking system
- ✓ PAS-24: 2022 & Secured by Design available
- ✓ ABS security cylinder as standard
- ✓ Smart Kubu sensors