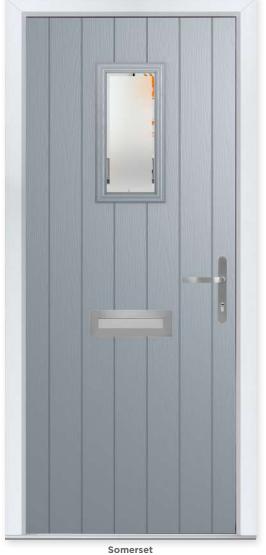

### West Country Charm

The rectangular glazing is the perfect companion to the sleek linear grooves of the Somerset door.

#### 9 Decorative Glass Options

Classic

Greenwich

Mayfair

Simplicity

Zinc Star

Colour - French Grey Glass - Kensington This door is available with or without grooves

Learn more about these styles at compdoor.co.uk

Glass - Linear This door is available with or without grooves