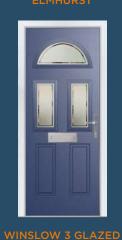

# Classically Curved

The Winslow features an eye-catching half-moon panel that can either be solid or glazed for the desired effect.

#### 13 Decorative Glass Options

Zinc Star

Winslow Colour - Duck Egg Blue Glass - Reflections

Foiled

### WINSLOW 3

**Winslow 3**Colour - Blue
Glass - Victorian Border