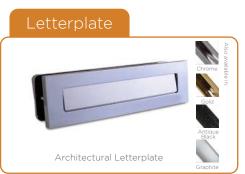

# Comprehensive Door Furniture Range

CompDoor's standard range of high-quality handles, escutcheons and letterplates are taken from Fab & Fix's Balmoral and Architectural ranges, perfectly crafted to be functional, safe and look great.

The Heritage range has also been traditionally styled. The Balmoral range has a classic look, while the Architectural range is modern and contemporary by design. All handles have been designed to be ergonomic and sturdy and fully suited for the perfect finishing touch to your door.