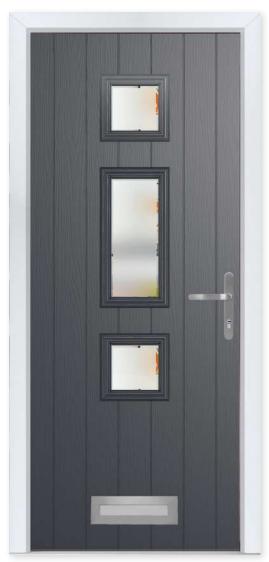

# Cottage Character

The classic cottage style of the Brampton door is available in a traditional solid option as the Norfolk door or add square glazing to achieve the visual effect you desire.

#### 7 Decorative Glass Options

Available with Ultimate Glass Surround.