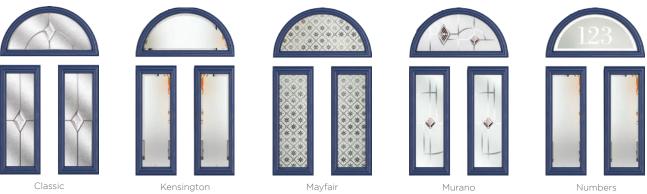

#### 11 Decorative Glass Options

Classic

Greenwich

Kensington

Reflections

Crystal Flowers

Linear

Simplicity

Dorchester

Mayfair

Victorian Border

Zinc Star

Available with SleekSkin.

Glass - Simplicity

Foiled

#### **10 Decorative Glass Options**

Classic

Prairie

Simplicity

Kensington

Numbers additional designs available

Victorian Border

Zinc Star