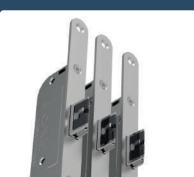

## NEXT GENERATION LOCKING

# AUTOFIRE

A next-generation multi-point door lock from Avantis, that sets the new standard for domestic door security.

Developed with high quality, modern materials, Autofire delivers superior performance, enhanced security, complete compression and Smart security technology built in.

Works seamlessly with Kubu Smart Security technology.

Independent latches fire automatically when the door is closed, so there's no need to lift the handle before locking.

Self-lubricating polymer on the latch face and in the keeps reduces operating forces, making it easier to use & longer lasting.

Industry leading compression adjustment means you not only keep the bad guys out but keep the elements out too.

Convenient in-built hold back latch, means you can close the door to, without locking yourself out!