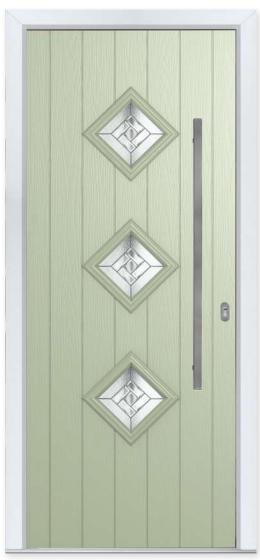

s - Aurora

This door is available with or without grooves

#### 20 Build your own door at compdoor.co.uk

# Cottage Character

The classic cottage style of the Brampton door is available in a traditional solid option as the Norfolk door or add square glazing to achieve the visual effect you desire.

#### 7 Decorative Glass Options



Available with Ultimate Glass Surround.

# Nautical Appeal

A quirky take on the cottage style of door, the diamond shaped glazing of the Cornwall creates a nautical look and can be personalised with one of seven tasteful glass designs.

#### 7 Decorative Glass Options



Available with Ultimate Glass Surround.



Colour - Duck Egg Blue
Glass - Bullseye
This door is available with or without grooves

Learn more about these styles at compdoor.co.uk

Foiled





**Richmond** Colour - Chartwell Green Glass - New Orleans

This door is available with or without grooves

#### 22 Build your own door at compdoor.co.uk

# Modern Twist

The Richmond design can be complemented with our stainless-steel bar handle for a truly contemporary look.

#### 7 Decorative Glass Options



Available with Ultimate Glass Surround.

### West Country Charm

The rectangular glazing is the perfect companion to the sleek linear grooves of the Somerset door.

#### 9 Decorative Glass Options





Classic





Greenwich





Mayfair







Simplicity





Zinc Star



Colour - French Grey Glass - Kensington This door is available with or without grooves

Learn more about these styles at compdoor.co.uk





Glass - Linear This door is available with or without grooves

# Freed