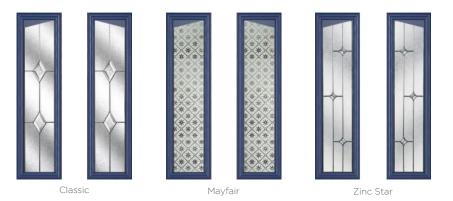

#### 11 Decorative Glass Options

Classic

Greenwich

Kensington

Reflections

Crystal Flowers

Linear

Simplicity

Dorchester

Mayfair

Victorian Border

Zinc Star

Available with SleekSkin.

Glass - Simplicity

Foiled