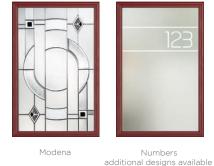

#### **10 Decorative Glass Options**

Classic

Prairie

Simplicity

Kensington

Numbers additional designs available

Victorian Border

Zinc Star

Numbers additional designs available

Oak Park

Available in SleekSkin.

Perfect for dark or smaller hallways, the Hatton offers maximum opportunity to let in the light with its full panel glazing.

### 9 Decorative Glass Options

Art Deco

Dorchester

Edwardian

Kensington

Mayfair

New Orleans

Numbers additional designs available