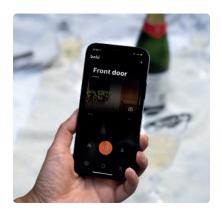

## **KEYLESS ENTRY UPGRADE**

# Unlock a keyless life, with Bold Smart Cylinders.

Every Comp Door can be upgraded to include a Bold Smart Cylinder; a modern, ultra-secure, keyless entry solution designed for ultimate convenience.

The Bold Smart Cylinder is a sleek, **keyless entry solution** that blends cutting-edge technology with ease-of-use.

At its heart, Bold provides **effortless control** over your door - whether through your smartphone, a convenient fob, or by using a custom secure PIN.

Unlike Smart Locks, the Bold cylinder is not designed to physically lock and unlock your door - it merely acts as a digital key.

This innovative design means there is **no bulky box** cluttering up your stunning new door, and it ensures over **two years of battery life** (or 20,000 cycles), giving you hassle-free home security.

With the Bold app, you can easily grant or revoke access for individuals - whether permanently or on a timed schedule keeping you in control, knowing exactly who has access to your home and when.

The Bold Smart Cylinder isn't just convenient; it's incredibly secure. It is **un-pickable**, **un-snappable**, and - through its innovative use of rolling encryption - is **un-hackable too**, giving you complete peace of mind knowing your home is protected from both physical and digital threats.