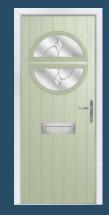

# Classically Curved

The Winslow features an eye-catching half-moon panel that can either be solid or glazed for the desired effect.

#### 13 Decorative Glass Options

Zinc Star

Winslow Colour - Duck Egg Blue Glass - Reflections

Foiled