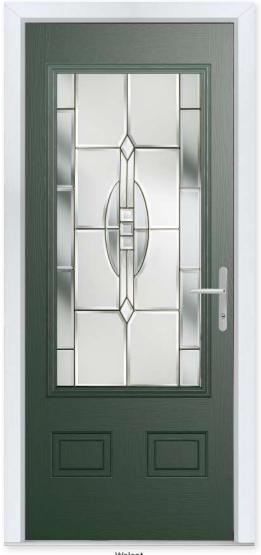

# ajestic Masterpiece

The Middleton door complements authentic Edwardian and Georgian architecture with the option to include glazing in the top panels.

#### 11 Decorative Glass Options

Classic

Greenwich

Kensington

Reflections

Crystal Flowers

Linear

Simplicity

Dorchester

Mayfair

Victorian Border

Zinc Star

Available with SleekSkin.

Glass - Simplicity

Foiled

### MIDDLETON 4

**Middleton** Colour - Black Glass - Dorchester

# Classical Elegance

Following in the Middleton theme, this door gives the option of letting in more light with the inclusion of 4 glazing panels.

#### **8 Decorative Glass Options**

Available with SleekSkin.

10 Build your own door at compdoor.co.uk