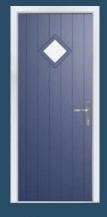

# Nautical Appeal

A quirky take on the cottage style of door, the diamond shaped glazing of the Cornwall creates a nautical look and can be personalised with one of seven tasteful glass designs.

#### 7 Decorative Glass Options

Available with Ultimate Glass Surround.

Colour - Duck Egg Blue
Glass - Bullseye
This door is available with or without grooves

Learn more about these styles at compdoor.co.uk