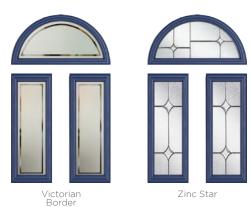

Dorchester

Mayfair

Victorian Border

Zinc Star

Available with SleekSkin.

Glass - Simplicity

Foiled

### 14 Decorative Glass Options

Abstract

Beaumont

Blinds In Glass

Victorian Border

Available with SleekSkin.

Buxton Colour - Red Glass - Beaumont

Learn more about these styles at compdoor.co.uk