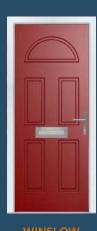

# Classically Curved

The Winslow features an eye-catching half-moon panel that can either be solid or glazed for the desired effect.

#### 13 Decorative Glass Options

Zinc Star

Winslow Colour - Duck Egg Blue Glass - Reflections

Foiled

### WINSLOW 3

**Winslow 3**Colour - Blue
Glass - Victorian Border