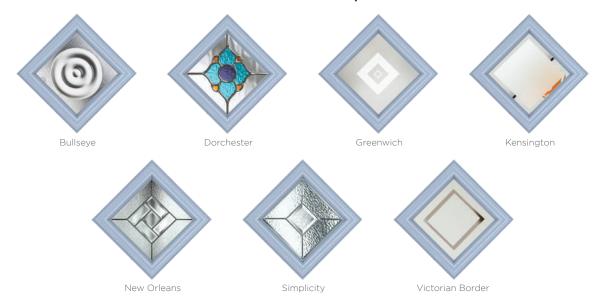

# Nautical Appeal

A quirky take on the cottage style of door, the diamond shaped glazing of the Cornwall creates a nautical look and can be personalised with one of seven tasteful glass designs.

#### 7 Decorative Glass Options

Available with Ultimate Glass Surround.

Colour - Duck Egg Blue
Glass - Bullseye
This door is available with or without grooves

Learn more about these styles at compdoor.co.uk