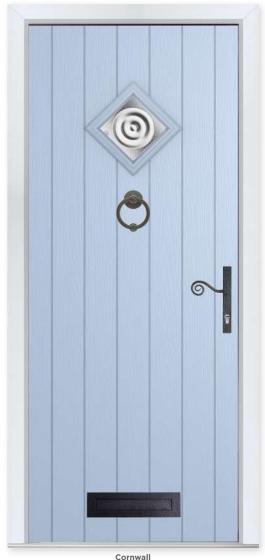

# Nautical Appeal

A quirky take on the cottage style of door, the diamond shaped glazing of the Cornwall creates a nautical look and can be personalised with one of seven tasteful glass designs.

#### 7 Decorative Glass Options

Available with Ultimate Glass Surround.

Colour - Duck Egg Blue
Glass - Bullseye
This door is available with or without grooves

Learn more about these styles at compdoor.co.uk