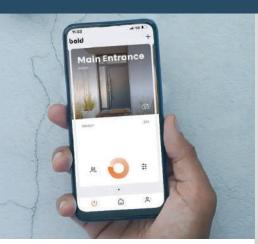

## KUBU SMART TECHNOLOGY

# Be Sure You're Secure, with our Fully Alarmed Doors.

Every Comp Door comes fitted with Kubu Smart Security sensors as standard, providing you with whole with white with Kubu Smart Security sensors as standard, providing you with white with white with Kubu Smart Security sensors as standard, providing you with white with Kubu Smart Security sensors as standard, providing you with white with Kubu Smart Security sensors as standard, providing you with security sensors as security sensors as

# Smart Technology As Standard

Kubu is an **Intelligent Alerting System** that monitors the security status of your door in real time - sending a notification to your Smart device if there is anything to worry about.

By seamlessly integrating with the locking hardware in your Comp Door, the Kubu sensor can tell if your door has been: **opened**, **closed**, **deadlocked**, **or even if it is under attack**.

Unlike most other systems, Kubu can alert you to threats before an intruder can breach your home, giving you an early warning and helping to **keep** your home & family safe.

Kubu integrates easily with other smart-home devices like speakers, heating, and lighting - making your entire home **smarter and more secure**.

If that's not enough, Kubu also **ensures peace of mind** by notifying you if you've forgotten to lock your door when you leave, can send scheduled alerts - like at bedtime - about your door's status, and even allows you to share updates with loved ones.

And best of all, Kubu is included for FREE with every door purchased from Comp Door.

Find out more at: getkubu.com/compdoor