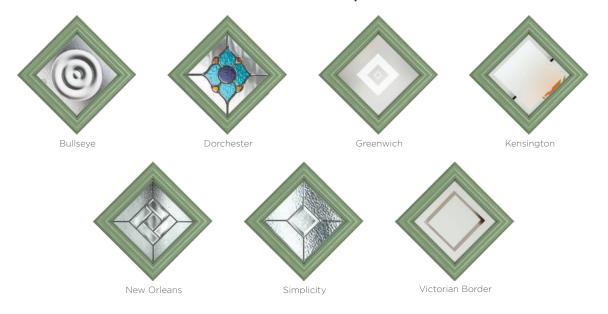

#### 11 Decorative Glass Options

Classic

Greenwich

Kensington

Reflections

Crystal Flowers

Linear

Simplicity

Dorchester

Mayfair

Victorian Border

Zinc Star

Available with SleekSkin.

Glass - Simplicity

Foiled

#### **10 Decorative Glass Options**

Classic

Prairie

Simplicity

Kensington

Numbers additional designs available

Victorian Border

Zinc Star

### 9 Decorative Glass Options

Art Deco

Dorchester

Edwardian

Kensington

Mayfair

Foiled Golden Oak

New Orleans

### 9 Decorative Glass Options

Art Deco

Dorchester

Edwardian

Kensington

Mayfair

New Orleans

Numbers additional designs available