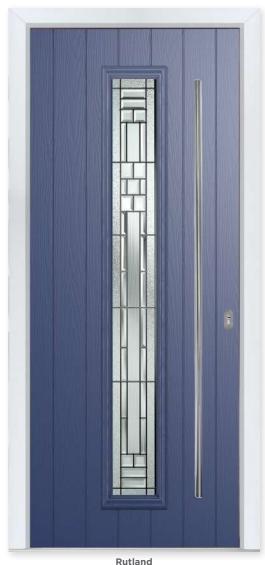

# Full Length Glamour

It doesn't get any more contemporary than the modern design of our Rutland door taking advantage of full-length glazing.

### 11 Decorative Glass Options

Sutherland Colour - Golden Oak Glass - Linosa

Available with Ultimate Glass Surround.

Colour - Blue Glass - New Orleans These doors are available with or without grooves

Learn more about these styles at compdoor.co.uk