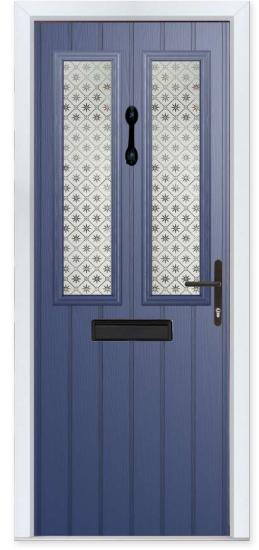

### West Country Charm

The rectangular glazing is the perfect companion to the sleek linear grooves of the Somerset door.

#### 9 Decorative Glass Options

Classic

Greenwich

Mayfair

Simplicity

Zinc Star

Colour - French Grey Glass - Kensington This door is available with or without grooves

Learn more about these styles at compdoor.co.uk

Glass - Linear This door is available with or without grooves