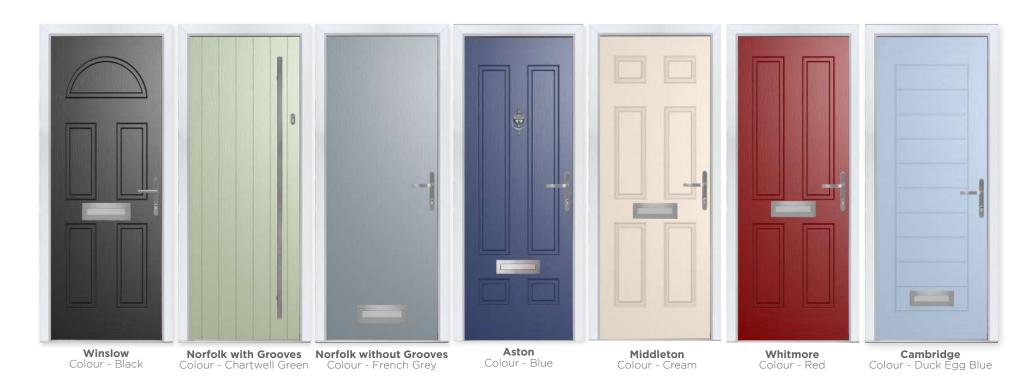

#### Frame Colours

Pebble Grey

Outer Frame **Options** 

White

Foiled White

Cream

Agate Grev

Anthracite Grey

Chartwell Green

Schwarzbraun

Irish Oak

Oak

Rosewood