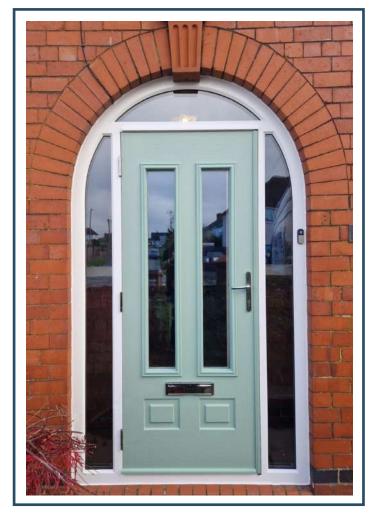

E DOOR STYLES



# French Doors

Double up the impactwith our new French door range!
For wider entrances, this style makes the perfect statement.
Available in all our composite doors styles, with all the usual design options.



# Stable Roors

Opt for a more traditional look with our new stable door range\*.

This unique style makes a great multi-functional entrance door.

Choose from a wide selection of our composite doors for a stunning farmhouse style split door.



\*not available with auto-fire multi-point lock



## COMPLIMENTARY FRAMES

# Arched Frames

Complete the beauty of an arched frame with a composite door insert for a classic focal point to the front of your home.

Our arched frames are perfect for original brickwork arches.

Available in any of our composite door styles.



# Side Panels

Glazed side panels or matched side panels make great impacts to your homes entrance. Matched side panels are available in over 15 door styles, and matched to your specification.

Glazed side panels are available in a large variety of glass styles.



## **DOOR FINISH**



# Standard Skin

Our door skins supplied as standard are a deeper traditional composite door grain. All of our skins are treated with our revolutionary, high performance CoolSkin technology to withstand extreme temperature changes and maintain optimum door skin performance.

Preventing excessive heat absorption therefore helping to protect the door from any cracking, and in addition helping to prevent colour fade.





### COMP DOOR

### **DOOR FINISH**







Experience the beauty and sophistication of S