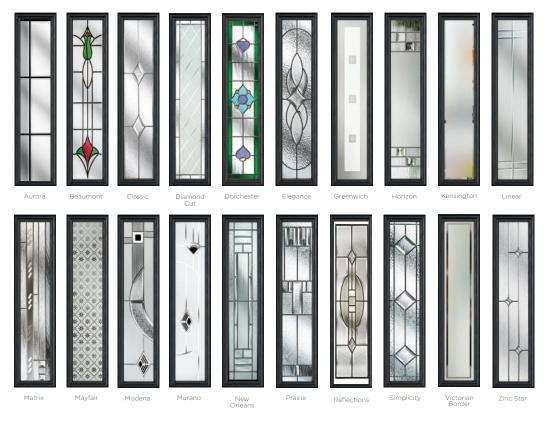

#### 11 Decorative Glass Options

Classic

Greenwich

Kensington

Reflections

Crystal Flowers

Linear

Simplicity

Dorchester

Mayfair

Victorian Border

Zinc Star

Available with SleekSkin.

Glass - Simplicity

Foiled

#### **10 Decorative Glass Options**

Classic

Prairie

Simplicity

Kensington

Numbers additional designs available

Victorian Border

Zinc Star

### 9 Decorative Glass Options

Art Deco

Dorchester

Edwardian

Kensington

Mayfair

New Orleans

Numbers additional designs available

### 14 Decorative Glass Options

Blinds In Glass

Diamond Cut

Elegance

Horizon

Kensington

Linear

additional designs available