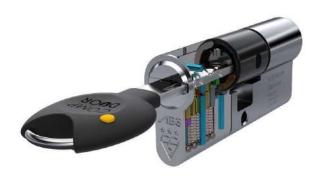

#### **Active Snap Protection**

When attacked, a hidden pin within the hardened Molybdenum cam fires into action to create a barrier that would-be intruders can't get past.

#### **Multi-Layered Protection**

ABS cylinders feature advanced technology to combat against snapping, picking, drilling and bumping.

#### Tried & Tested

ABS 3 star rated cylinders are approved by the Police Security Association, passing with the Sold Secure Diamond grade recognised as the highest security standard UK locks can conform to.