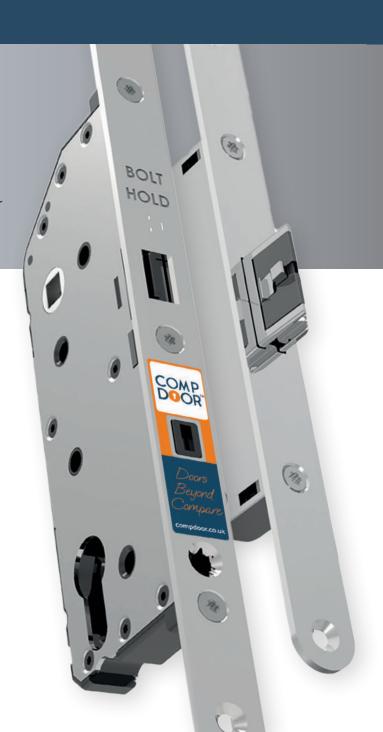

## LOCKING & SECURITY

# Complete Security

#### **Active Snap Protection**

When attacked, a hidden pin within the hardened Molybdenum cam fires into action to create a barrier that would-be intruders can't get past.

#### **Multi-Layered Protection**

ABS cylinders feature advanced technology to combat against snapping, picking, drilling and bumping.

#### Tried & Tested

ABS 3 star rated cylinders are approved by the Police Security Association, passing with the Sold Secure Diamond grade recognised as the highest security standard UK locks can conform to.