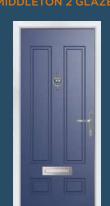

### **HIGHBURY**

### Traditional Edge

The Highbury is a truly traditional design with an edge, incorporating clean, crisp glazing angles for a classic style.

### **3 Decorative Glass Options**

8 Build your own door at compdoor.co.uk