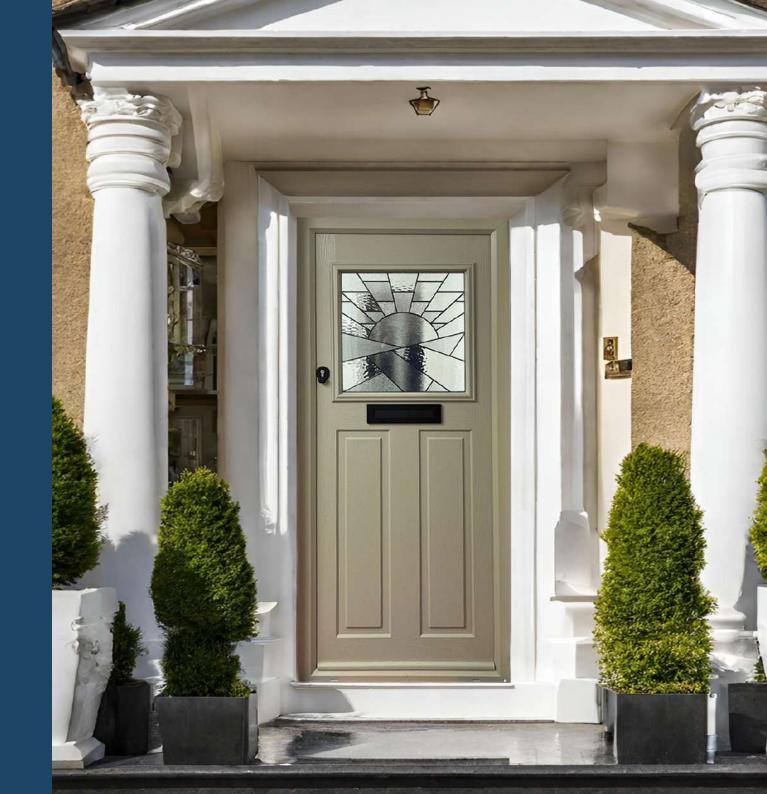

#### **Standard Glass Surrounds**

Our glass surrounds supplied as standard are traditional whilst modern, with a beautiful curved edge finsh these glass surrounds provide a stunning aesthetic finish to all of our doors as standard.

#### **Ultimate Glass Surrounds**

Why not upgrade to one of our strikingly modern super-slim ultimate glass surround options. Available in an exclusive range of contemporary styles this ultimate glass surround has been specifically chosen to be part of the Comp Door range to offer an additional layer of choice in our ever expanding luxurious options portfolio.