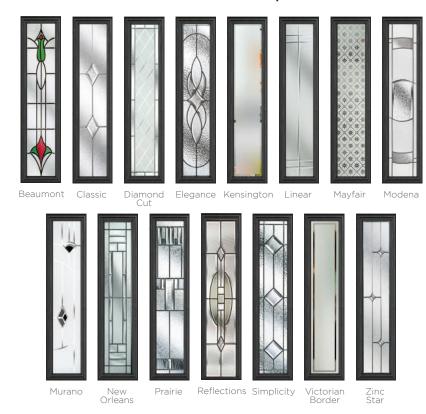

#### 11 Decorative Glass Options

Classic

Greenwich

Kensington

Reflections

Crystal Flowers

Linear

Simplicity

Dorchester

Mayfair

Victorian Border

Zinc Star

Available with SleekSkin.

Glass - Simplicity

Foiled