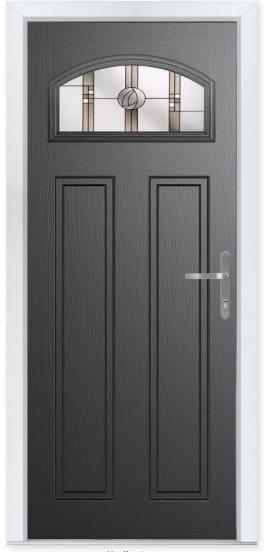

### WHITMORE

Whitmore Glazed Colour - Black Glass - Matrix

### A Timeless Classic

It's the most popular door style in the UK for a reason - because it works with just about every house type.

### **20 Decorative Glass Options**

Available with Ultimate Glass Surround & SleekSkin.

6 Build your own door at compdoor.co.uk

White Cream Foiled White Grey Grey Anthracite Grey Schwarzbraun Black Duck Egg Blue Green Chartwell Red Foiled Rosewood Irish Oak Golden Oa