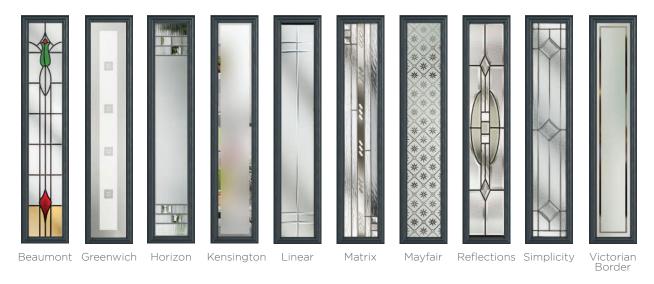

### **20 Decorative Glass Options**

Available with Ultimate Glass Surround & SleekSkin.

6 Build your own door at compdoor.co.uk

White Cream Foiled White Grey Grey Anthracite Grey Schwarzbraun Black Duck Egg Blue Green Chartwell Red Foiled Rosewood Irish Oak Golden Oa

#### 11 Decorative Glass Options

Classic

Greenwich

Kensington

Reflections

Crystal Flowers

Linear

Simplicity

Dorchester

Mayfair

Victorian Border

Zinc Star

Available with SleekSkin.

Glass - Simplicity

Foiled