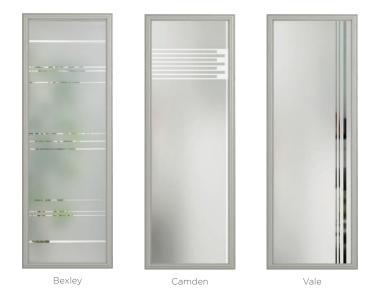

#### **Standard Glass Surrounds**

Our glass surrounds supplied as standard are traditional whilst modern, with a beautiful curved edge finsh these glass surrounds provide a stunning aesthetic finish to all of our doors as standard.

#### **Ultimate Glass Surrounds**

Why not upgrade to one of our strikingly modern super-slim ultimate glass surround options. Available in an exclusive range of contemporary styles this ultimate glass surround has been specifically chosen to be part of the Comp Door range to offer an additional layer of choice in our ever expanding luxurious options portfolio.

Available on all of our following ranges: Whitmore, Aston, Abercorn, Bedford, Brampton, Cornwall, Hamilton, Montrose, Mowbray, Sussex, Sutherland, Richmond, Rutland, Wellington, and Westminster.