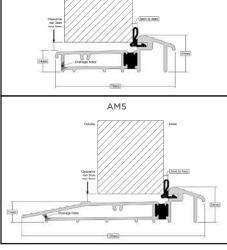

#### **Thresholds**

Our six threshold choices include standard uPVC or two aluminium options.

AM5-EX-70