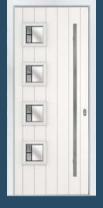

Numbers additional designs available

Oak Park

Available in SleekSkin.

Perfect for dark or smaller hallways, the Hatton offers maximum opportunity to let in the light with its full panel glazing.

#### **3 Decorative Glass Options**

**Hatton** Colour - Agate Grey Glass - Vale

This door is available with or without grooves

Learn more about these styles at compdoor.co.uk

Foiled White

**Brampton**Colour - Anthracite Grey
Glass - Aurora