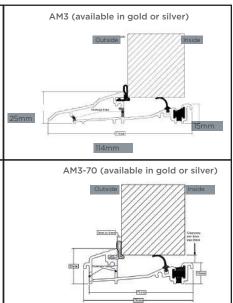

#### **Thresholds**

Our six threshold choices include standard uPVC or two aluminium options.

AM5-EX-70