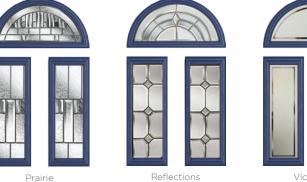

#### 13 Decorative Glass Options

Zinc Star

Winslow Colour - Duck Egg Blue Glass - Reflections

Foiled

## Complementary Backing Glass

With thirteen different patterns to choose from, there is always a style to suit.

Autumn

18 stunning colours available, in any combination inside and out, there is an option for everyone.