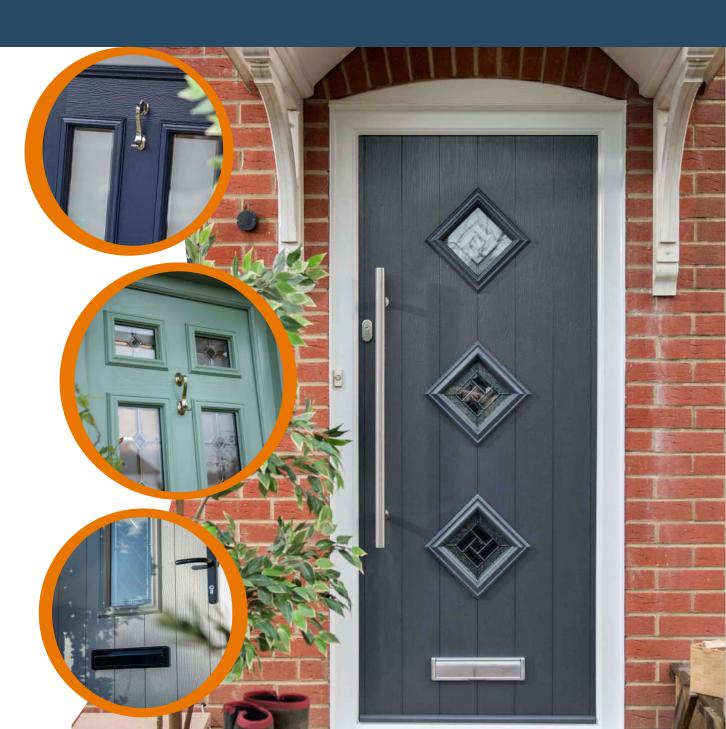

# Comprehensive Door Furniture Range

CompDoor's standard range of high-quality handles, escutcheons and letterplates are taken from Fab & Fix's Balmoral and Architectural ranges, perfectly crafted to be functional, safe and look great.

The Heritage range has also been traditionally styled. The Balmoral range has a classic look, while the Architectural range is modern and contemporary by design. All handles have been designed to be ergonomic and sturdy and fully suited for the perfect finishing touch to your door.

Forged Black

**Traditional Range** 