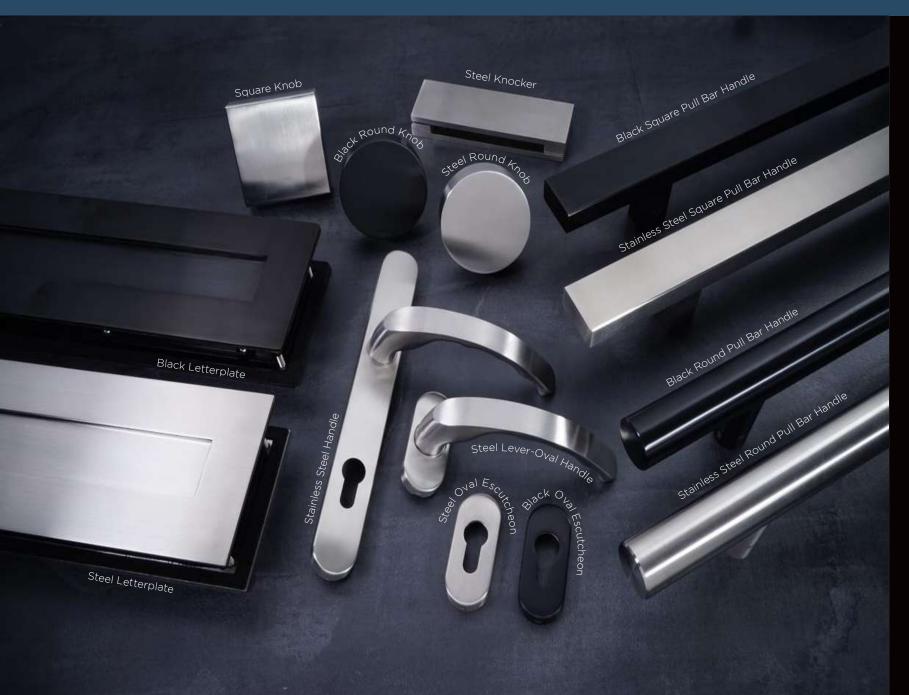

## PREMIUM HARDWARE

# BLU™ 316 Marine Grade Stainless Steel

Our Coastal range of handle, knocker and letterplate upgrades have been designed for enhanced performance and durability and are arguably the best quality on the market.

The BLU range of suited hardware is made from 316 marine grade stainless steel, compared to the industry-standard of 304, giving it the best long-term resistance to corrosion in coastal locations, supported by a 'best in class' lifetime guarantee.