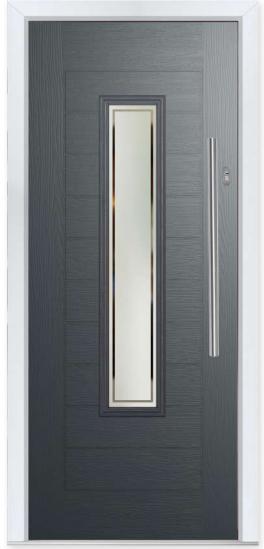

can distinguish the design of your Westminster door to suit your property.

#### 15 Decorative Glass Options



Available with Ultimate Glass Surround.

34 Build your own door at compdoor.co.uk

White Cream Foiled White Grey Agate Grey Anthracite Slate Grey Schwarzbraun Black Duck Egg Blue Green Chartwell Red Foiled Rosewood Irish Oak Golden Oak

### WELLINGTON

# Magnificent Duos

The Wellington utilises two glazing panels for double visual impact. Combined with a large range of decorative glass options, the Wellington can be adapted to suit almost every style.

### **16 Decorative Glass Options**



Available with Ultimate Glass Surround.



Wellington
Colour - Blue
Glass - Mayfair
This door is available with or without grooves

Learn more about these styles at compdoor.co.uk

Foiled





**Bedford**Colour - Anthracite Grey
Glass - Victorian Border

# Great Lengths

We've gone to great lengths to offer this contemporary style door featuring full length glazing which works well when paired with both art deco and modern styles.

### 12 Decorative Glass Options



Available with Ultimate Glass Surround.

# Uncompromising Strengths

This solid panel collection exudes all the strength and character of the entire CompDoor range of styles.



Whitmore, Middleton and Aston are all available with SleekSkin.

Learn more about these styles at compdoor.co.uk

Foiled

White

## COMPOSITE DOOR STYLES



# French Doors

Double up the impactwith our new French door range!
For wider entrances, this style makes the perfect statement.
Available in all our composite doors styles, with all th