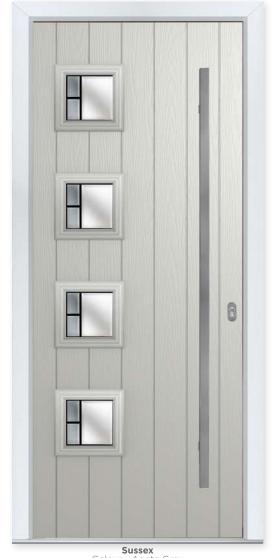

### Completely Resirable

The head-turning visual impact of the Sussex leaves an impression that is built to last.

#### 7 Decorative Glass Options

Available with Ultimate Glass Surround

Colour - Agate Grey Glass - Aurora This door is available with or without grooves

Learn more about these styles at compdoor.co.uk

Foiled