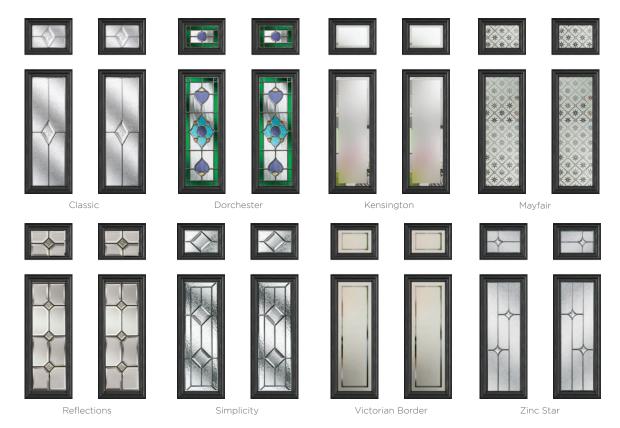

#### 11 Decorative Glass Options

Classic

Greenwich

Kensington

Reflections

Crystal Flowers

Linear

Simplicity

Dorchester

Mayfair

Victorian Border

Zinc Star

Available with SleekSkin.

Glass - Simplicity

Foiled