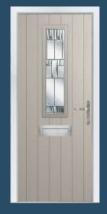

# Cottage Character

The classic cottage style of the Brampton door is available in a traditional solid option as the Norfolk door or add square glazing to achieve the visual effect you desire.

#### 7 Decorative Glass Options

Available with Ultimate Glass Surround.