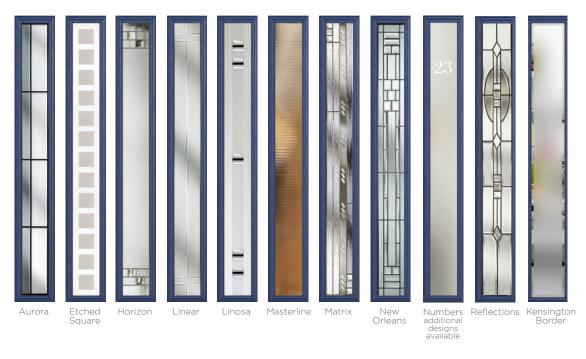

#### 11 Decorative Glass Options

Classic

Greenwich

Kensington

Reflections

Crystal Flowers

Linear

Simplicity

Dorchester

Mayfair

Victorian Border

Zinc Star

Available with SleekSkin.

Glass - Simplicity

Foiled

#### **10 Decorative Glass Options**

Classic

Prairie

Simplicity

Kensington

Numbers additional designs available

Victorian Border

Zinc Star

### 9 Decorative Glass Options

Art Deco

Dorchester

Edwardian

Kensington

Mayfair

Foiled Golden Oak

New Orleans

#### 9 Decorative Glass Options

Classic

Greenwich

Mayfair

Simplicity

Zinc Star

Colour - French Grey Glass - Kensington This door is available with or without grooves

Learn more about these styles at compdoor.co.uk

### 9 Decorative Glass Options

Art Deco

Dorchester

Edwardian

Kensington

Mayfair

New Orleans

Numbers additional designs available

### 14 Decorative Glass Options

Blinds In Glass

Diamond Cut

Elegance

Horizon

Kensington

Linear

additional designs available

#### **5 Decorative Glass Options**

White Cream Foiled White Grey Agate Grey Anthracite Slate Grey Schwarzbraun Black Duck Egg Blue Green Chartwell Red Foiled Rosewood Irish Oak Golden Company Control of Control