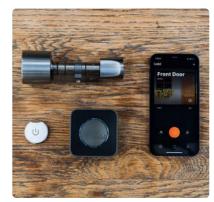

## **KEYLESS ENTRY UPGRADE**

# Unlock a keyless life, with Bold Smart Cylinders.

Every Comp Door can be upgraded to include a Bold Smart Cylinder; a modern, ultra-secure, keyless entry solution designed for ultimate convenience.

The Bold Smart Cylinder is a sleek, **keyless entry solution** that blends cutting-edge technology with ease-of-use.

At its heart, Bold provides **effortless control** over your door - whether through your smartphone, a convenient fob, or by using a custom secure PIN.

Unlike Smart Locks, the Bold cylinder is not designed to physically lock and unlock your door - it merely acts as a digital key.

This innovative design means there is **no bulky box** cluttering up your stunning new door, and it ensures over **two years of battery life** (or 20,000 cycles), giving you hassle-free home security.

With the Bold app, you can easily grant or revoke access for individuals - whether permanently or on a timed schedule keeping you in control, knowing exactly who has access to your home and when.

The Bold Smart Cylinder isn't just convenient; it's incredibly secure. It is **un-pickable**, **un-snappable**, and - through its innovative use of rolling encryption - is **un-hackable too**, giving you complete peace of mind knowing your home is protected from both physical and digital threats.